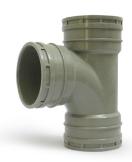

CODE DESCRIPTION HEIGHT (A) WIDTH (B) SOCKET LENGTH

F65DW056 2" (056) TEE 131.82 101.32 31.03

В

A

CODE DESCRIPTION HEIGHT (A) WIDTH (B) SOCKET LENGTH

F65DW082 3" (082) TEE 199.21 157.62 45.02

В

 CODE
 DESCRIPTION
 HEIGHT (A)
 WIDTH (B)
 SOCKET LENGTH

 F65DW110
 4" (110) TEE
 235.62
 195.67
 50

CODE DESCRIPTION HEIGHT (A) WIDTH (B) SOCKET LENGTH

F90DW056 2" (056) COUPLER 64.51 62.62 31.05

В

CODE DESCRIPTION HEIGHT (A) WIDTH (B) SOCKET LENGTH

F90DW082 3" (082) COUPLER 92.52 94.21 45.05