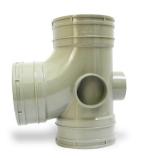

 F65DW110
 4" (110) TEE
 235.62
 195.67
 50

CODE DESCRIPTION HEIGHT (A) WIDTH (B) SOCKET LENGTH

F90DW056 2" (056) COUPLER 64.51 62.62 31.05

В

CODE DESCRIPTION HEIGHT (A) WIDTH (B) SOCKET LENGTH

F90DW082 3" (082) COUPLER 92.52 94.21 45.05