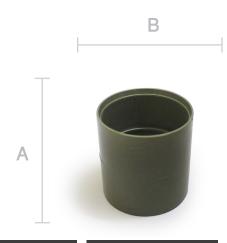

CODE DESCRIPTION HEIGHT (A) WIDTH (B) SOCKET LENGTH

F65DW056 2" (056) TEE 131.82 101.32 31.03

В

A

CODE DESCRIPTION HEIGHT (A) WIDTH (B) SOCKET LENGTH

F65DW082 3" (082) TEE 199.21 157.62 45.02

В

 CODE
 DESCRIPTION
 HEIGHT (A)
 WIDTH (B)
 SOCKET LENGTH

 F65DW110
 4" (110) TEE
 235.62
 195.67
 50

CODE DESCRIPTION HEIGHT (A) WIDTH (B) SOCKET LENGTH

F90DW056 2" (056) COUPLER 64.51 62.62 31.05

В

CODE DESCRIPTION HEIGHT (A) WIDTH (B) SOCKET LENGTH

F90DW082 3" (082) COUPLER 92.52 94.21 45.05

В

CODE DESCRIPTION HEIGHT (A) WIDTH (B) SOCKET LENGTH

F90DW110 4" (110) COUPLER 102.06 112.85 50.02