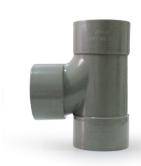

CODE DESCRIPTION HEIGHT (A) WIDTH (B) SOCKET LENGTH

F65DW056 2" (056) TEE 131.82 101.32 31.03

В

A

CODE DESCRIPTION HEIGHT (A) WIDTH (B) SOCKET LENGTH

F65DW082 3" (082) TEE 199.21 157.62 45.02

В

 CODE
 DESCRIPTION
 HEIGHT (A)
 WIDTH (B)
 SOCKET LENGTH