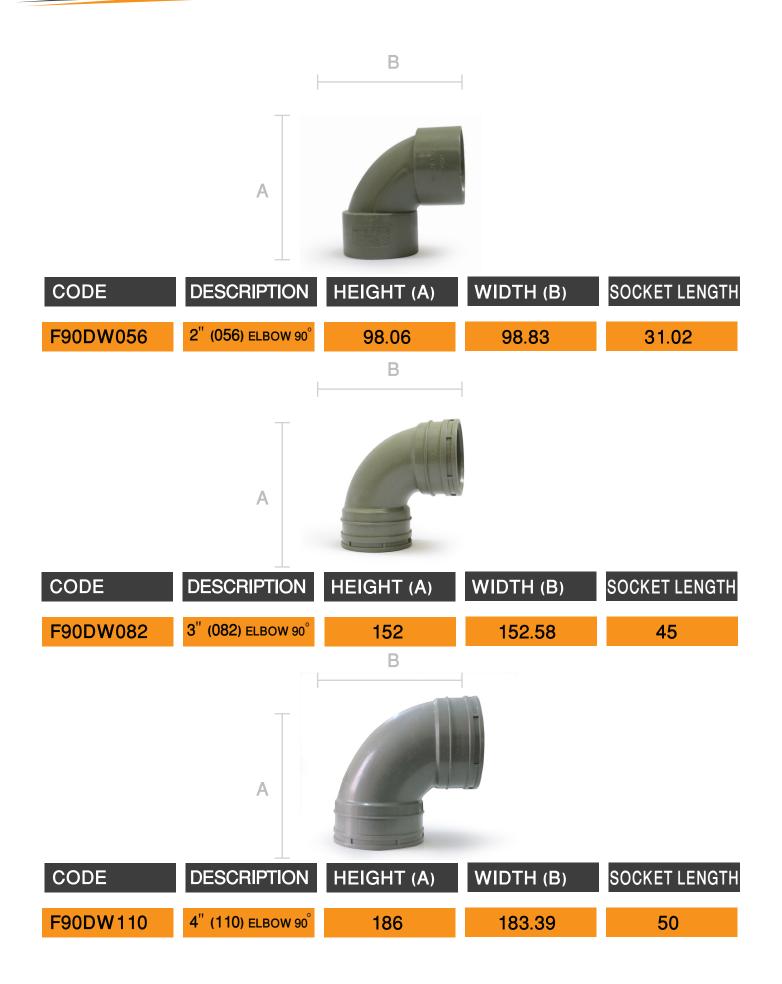

stantaneous product delivery,

exceptional quality, satisfaction of our clients before and after sales services, our reputation has passed the island's borders to the surrounding countries.

The confidence that we have built, the affordable and competitive prices we offer, the quality of products we manufacture, and the strong organisational and managerial competence we have at Single Point Plastic, has opened the discussion to commence new exporting lines to Europe, USA, and Canada.



CODE DESCRIPTION HEIGHT (A) WIDTH (B) SOCKET LENGTH

F65DW056 2" (056) TEE 131.82 101.32 31.03

В

A

CODE DESCRIPTION HEIGHT (A) WIDTH (B) SOCKET LENGTH

F65DW082 3" (082) TEE 199.21 157.62 45.02

В



 CODE
 DESCRIPTION
 HEIGHT (A)
 WIDTH (B)
 SOCKET LENGTH

 F65DW110
 4" (110) TEE
 235.62
 195.67
 50



























CODE DESCRIPTION HEIGHT (A) WIDTH (B) SOCKET LENGTH

F90DW056 2" (056) COUPLER 64.51 62.62 31.05

В



CODE DESCRIPTION HEIGHT (A) WIDTH (B) SOCKET LENGTH

F90DW082 3" (082) COUPLER 92.52 94.21 45.05

В



CODE DESCRIPTION HEIGHT (A) WIDTH (B) SOCKET LENGTH

F90DW110 4" (110) COUPLER 102.06 112.85 50.02